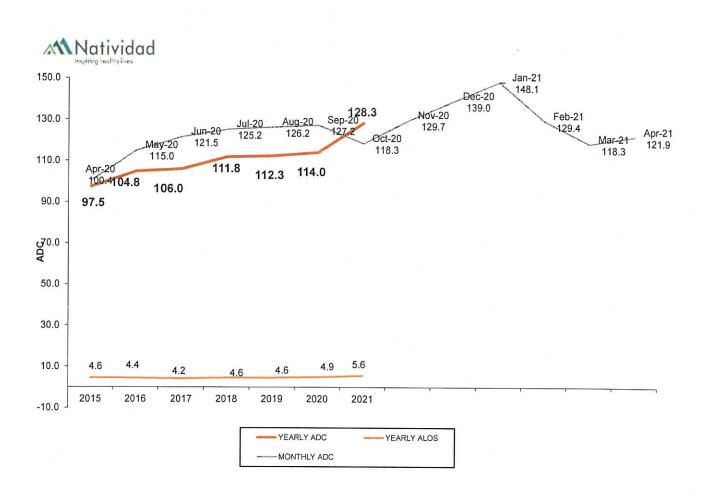

- 10. <u>Accept Oral Report from Natividad Chief Financial Officer</u> Daniel Leon, CFO April 2021 YTD Financial Reports Page 67-79
- 11. <u>Designation of Board of Trustees Annual Meeting to coincide with its Regular Meeting held in July or its Regular Meeting held in August?</u> Dr. Chad Harris, Interim CEO Staff recommends that the BoT designate the BoT's annual meeting date to coincide with the BoT's regular meeting in the month of August.