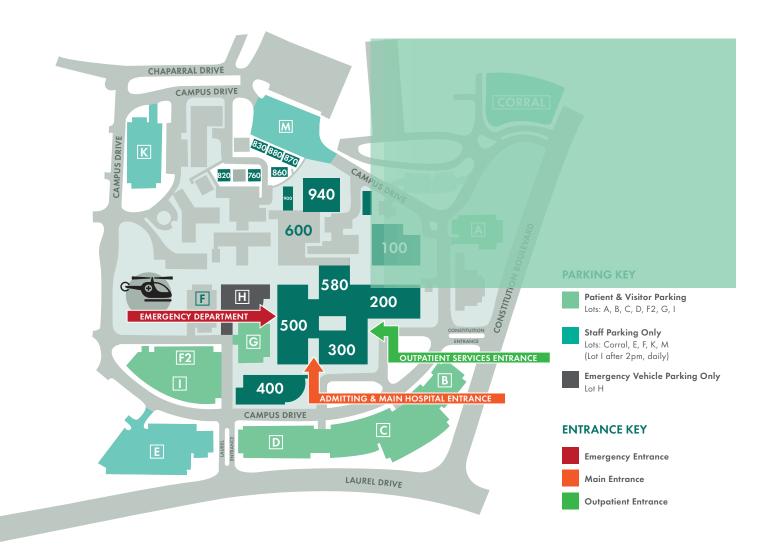

| BUILDING | SERVICE |
|----------|---------|
|----------|---------|

| 100 | Acute Rehabilitation Center                        |
|-----|----------------------------------------------------|
| 200 | Barnet J Segal Outpatient Services                 |
| 300 | Administrative Services and Financial Counseling   |
| 400 | Natividad Professional Center                      |
| 500 | Main Hospital/Inpatient Services                   |
| 580 | Outpatient Therapy Services                        |
| 760 | Natividad Immunology Division<br>Outpatient Clinic |
| 820 | Volunteer Auxiliary                                |
| 830 | Chamacos                                           |
| 860 | Contracts                                          |
| 870 | Managed Care                                       |
| 880 | Nursing Education                                  |
| 900 | Engineering                                        |
| 940 | Inpatient Mental Health Services                   |